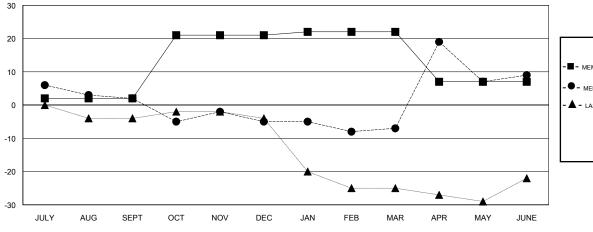

### GOALS AND ACTUAL MEMBERS CUMULATIVE

| -=-   | MEMBER GRO  | OWTH NET G | OAL      |  |
|-------|-------------|------------|----------|--|
| -●-   | MEMBER GR   | OWTH ACTU  | AL       |  |
| - 🛦 - | LAST YEAR I | MEMBERSHI  | P ACTUAL |  |
|       |             |            |          |  |
|       |             |            |          |  |
|       |             |            |          |  |