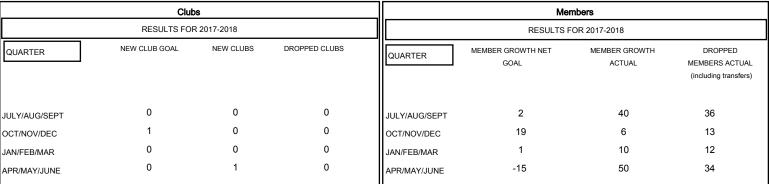

## MONTHLY MEMBERSHIP PROGRESS REPORT

#### District 8 N

Results as of: 06/30/2018

# GMT: JOE AL PICONE LOCATION LOUISIANA GMT CA



## GOALS AND ACTUAL NEW CLUBS CUMULATIVE



### GOALS AND ACTUAL MEMBERS CUMULATIVE



| -=-   | MEMBER GRO  | OWTH NET G | OAL      |  |
|-------|-------------|------------|----------|--|
| -●-   | MEMBER GR   | OWTH ACTU  | AL       |  |
| - 🛦 - | LAST YEAR I | MEMBERSHI  | P ACTUAL |  |
|       |             |            |          |  |
|       |             |            |          |  |
|       |             |            |          |  |

| DROPPED CLUBS: 0 |    |
|------------------|----|
| DROPPED MEMBERS  |    |
| DECEASED         | 12 |
| CLUB CANCELLED   | 0  |
| OTHER            | 83 |
| TOTAL            | 95 |

| 23 CLUBS OF 37 ADDED 1 OR MORE |  |
|--------------------------------|--|
| NEW MEMBERS                    |  |
|                                |  |
|